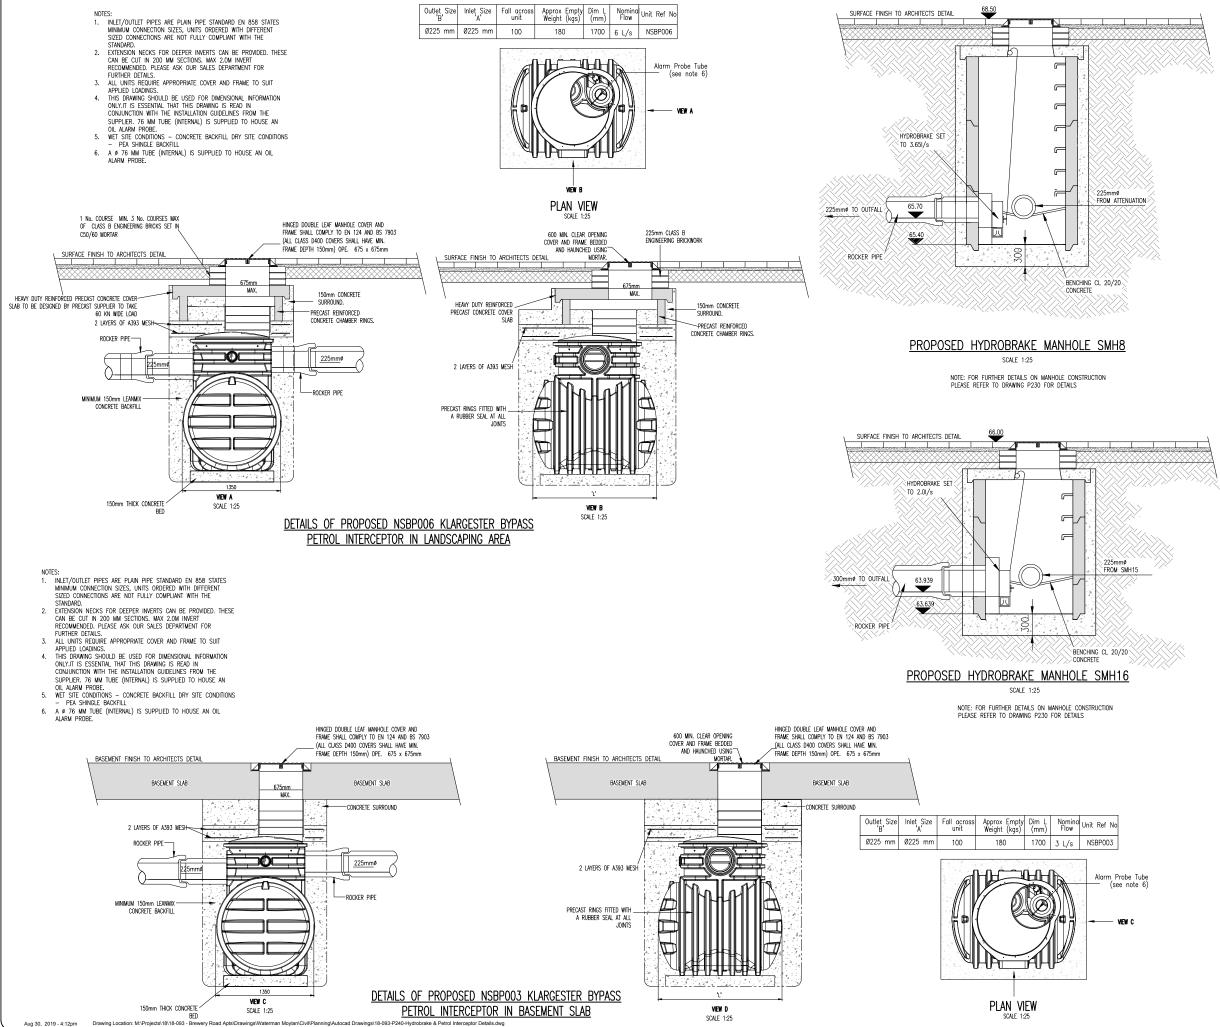

## NOTES:

- 1. ALL DIMENSIONS IN MILLIMETRES (mm) UNLESS NOTED OTHERWISE.
- AN INSPECTION CHAMBER SHOULD BE LOCATED AT OR WITHIN 1m OF THE PROPERTY BOUNDARY AT THE UPSTREAM END OF EACH SERVICE CONNECTIO ON THE PRIVATE SIDE OF THE CURTILACE, IF PRACTICABLE. CONSULT WITH IRISH WATER ON ALTERNATIVE LOCATIONS ECTION
- ANY PIPE AND ASSOCIATED ACCESS UPSTREAM OF THE POINT OF CONNECTION TO A PUBLIC SEWER IS A PRIVATE DRAIN AND SHOULD BE CONSTRUCTED IN ACCORDANCE WITH THE BUILDING REGULATIONS. 3.
- ACCESS POINTS SHOULD BE LOCATED SO THAT THEY ARE ACCESSIBLE AND APPARENT TO THE MAINTAINER AT ALL TIMES FOR USE. THEY SHOULD AVOID REAR GRAPDENS OR ENCLOSED LOCATIONS AND THEY SHOULD NEVER BE OVERLAIN WITH SURFACE DRESSING, TOPSOIL, ETC.
- 5. COVERS AND FRAMES SHALL BE SUITABLE FOR ROAD AND TRAFFIC C